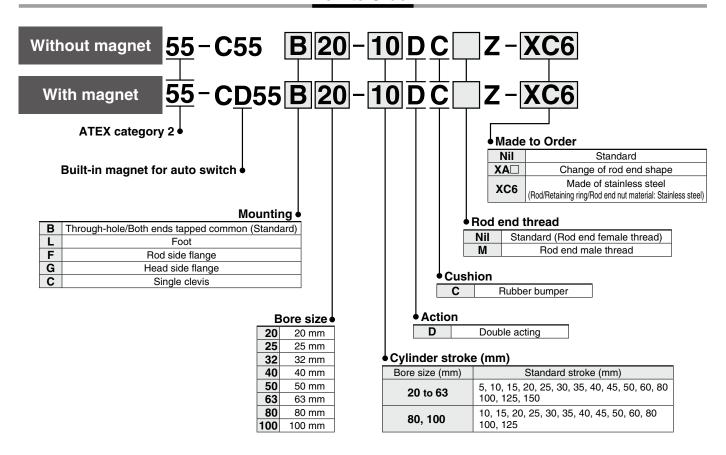

## **How to Order**

All other specifications are the same as the standard products Series C55-Z. Click here for details.

Refer to page 69 for applicable auto switches.