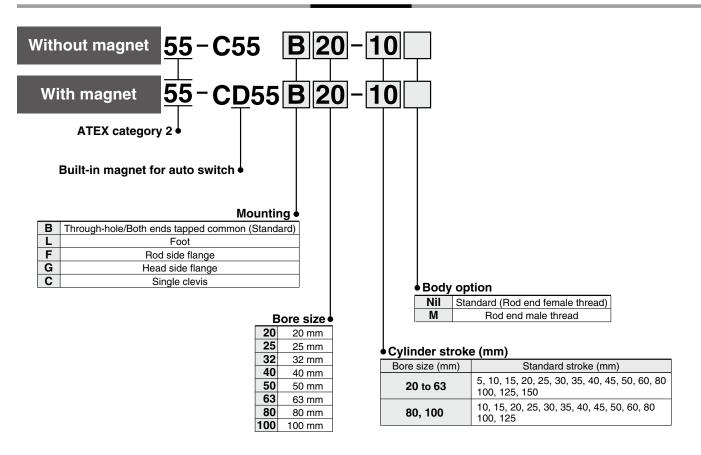

## **How to Order**

All other specifications are the same as the standard products Series C55. Click here for details.

Refer to page 69 for applicable auto switches.